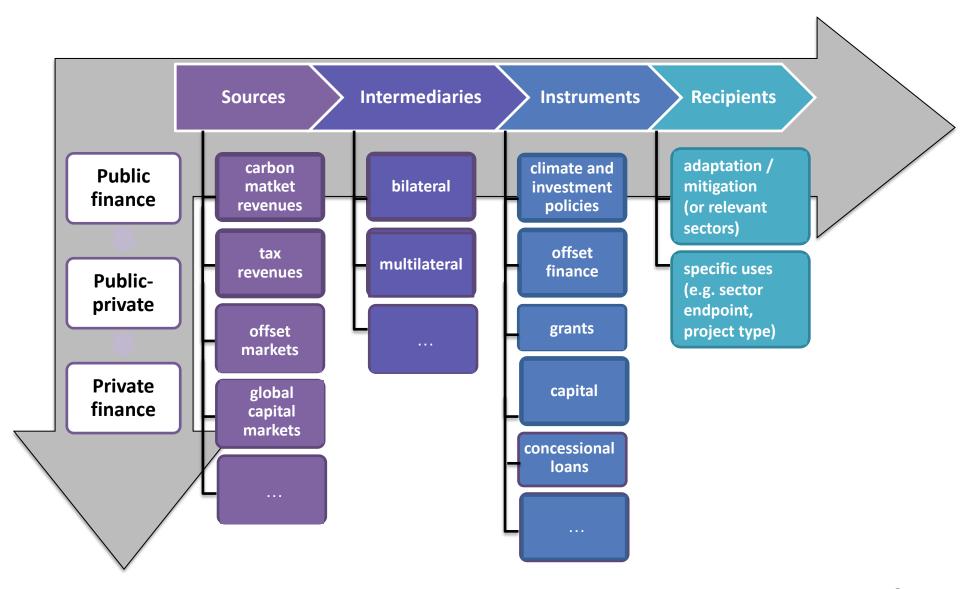

National<br>Development Bank           |                                                   |
|                                                                 |                            |                                                          |                                                   |                               | Budgetary Agency _                     |                                                   |
|                                                                 |                            | Domestic                                                 | Finance                                           |                               | National and sub-<br>national agencies |                                                   |

### The dimensions of climate finance





## The life cycle of funds and projects

#### Investment process

- Governance
- Time to process
- Costs
- Transparency and accountability
- Results diffusion (beyond host)
- Evaluation of trustee and partner agencies
- Transformative
- Country capacity and categories of trust design
- Knowledge transfer (to host / partners)
- Communication and outreach

#### Investment design

- Portfolio composition:e.g., criteria, weightings; time horizon
- Project development:
   e.g., organization eligibility; country ownership; advisory services
- Project selection and analysis:
   e.g., cost/income analysis; risk-return
   management; optimal public subsidy;
   due diligence; policy alignment
- Project implementation:
   e.g. financial administration; financial fiduciary; monitoring reporting an